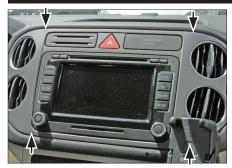

# Škoda Fabia II / Octavia II / Roomster / VW Caddy / Touran

2.

1. Unclip and remove OEM panel (see arrows)

5. Connect all requred circuit points Place Alpine INE-W928R on dashboard

VW Tiguan

Place facia plate Put dome of facia plate exactly over the holes of mounting frames (see arrow above)

# **VW** Tiguan

Unclip and remove OEM panel 1. (see arrows)

Remove 4 screws of OEM head unit

Remove 4 screws

Remove head unit

Cut away plastic to clear space for Alpine INE-W928R

If necessary: Cut away plastic to clear space for Alpine INE-W928R