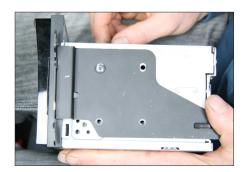

Install OEM panel to finish installation

3. Attach mounting frames to Alpine INE-W928R

Remove 4 screws

Remove head unit

4. Connect all requred circuit points

Place Alpine INE-W928R on dashboard

Škoda Fabia II / Octavia II / Roomster / VW Caddy / Touran

Put dome of facia plate exactly over the holes of mounting frames (see arrow above)

Fix facia plate with 4 screws

Attach mounting frames to 4. Alpine INE-W928R

## Seat Alhambra / VW Sharan

1. Open top shelf

Remove 2 screws

Remove 4 screws 4.

Seat Alhambra / VW Sharan

Remove OEM head unit

If necessary: Cut away plastic to clear space for Alpine INE-W928R

5. Attach mounting frames to Alpine INE-W928R