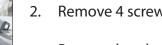

Install OEM panel to finish installation

3. Attach mounting frames to Alpine INE-W928R

Remove 4 screws

Remove head unit

4. Connect all requred circuit points

Place Alpine INE-W928R on dashboard