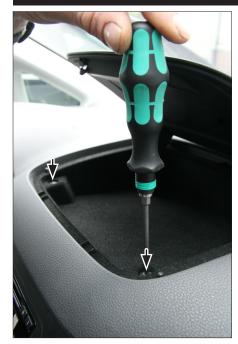

Install OEM panel to finish installation

3. Attach mounting frames to Alpine INE-W928R

Remove 4 screws

Remove head unit

4. Connect all requred circuit points

Place Alpine INE-W928R on dashboard

# **VW** Tiguan

Unclip and remove OEM panel 1. (see arrows)

Remove 4 screws of OEM head unit

Remove 4 screws

Remove head unit

Cut away plastic to clear space for Alpine INE-W928R

If necessary: Cut away plastic to clear space for Alpine INE-W928R