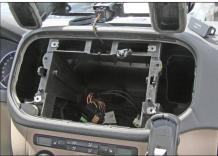

Install OEM panel to finish installation

3. Attach mounting frames to Alpine INE-W928R

Remove 4 screws

Remove head unit

4. Connect all requred circuit points

Place Alpine INE-W928R on dashboard

# **VW** Tiguan

Unclip and remove OEM panel 1. (see arrows)

Remove 4 screws of OEM head unit

Remove 4 screws

Remove head unit

Cut away plastic to clear space for Alpine INE-W928R

If necessary: Cut away plastic to clear space for Alpine INE-W928R

## Seat Alhambra / VW Sharan

1. Open top shelf

Remove 2 screws

Remove 4 screws 4.

Seat Alhambra / VW Sharan

Remove OEM head unit

If necessary: Cut away plastic to clear space for Alpine INE-W928R

5. Attach mounting frames to Alpine INE-W928R