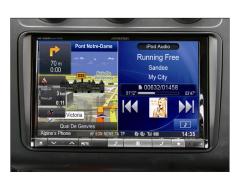

lace facia plate Put dome of facia plate exactly over the holes of mounting frames (see arrow above)

Install OEM panel to finish installation





3. Attach mounting frames to Alpine INE-W928R

Remove 4 screws

Remove head unit



4. Connect all requred circuit points

Place Alpine INE-W928R on dashboard

# **VW** Tiguan



Unclip and remove OEM panel 1. (see arrows)

Remove 4 screws of OEM head unit



Remove 4 screws

Remove head unit

Cut away plastic to clear space for Alpine INE-W928R





If necessary: Cut away plastic to clear space for Alpine INE-W928R







Škoda Fabia II / Octavia II / Roomster / VW Caddy / Touran

Put dome of facia plate exactly over the holes of mounting frames (see arrow above)

Fix facia plate with 4 screws



Attach mounting frames to 4. Alpine INE-W928R



Install OEM panel to finish 7. installation



3.

## Seat Alhambra / VW Sharan



1. Open top shelf

Remove 2 screws





Remove 4 screws 4.

Seat Alhambra / VW Sharan

Remove OEM head unit

If necessary: Cut away plastic to clear space for Alpine INE-W928R

5. Attach mounting frames to Alpine INE-W928R



2. Remove top shelf inlay

Remove 2 screws on top



iPod Audio Running Free Sandee My City

6. Place facia plate



Connect all requred circuit 7. points Place Alpine INE-W928R on dashboard

> Fix facia plate with 4 screws Install everything in reverse order to finish installation



- **Remove OEM panel** 3.