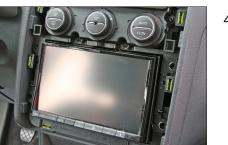

# Škoda Fabia II / Octavia II / Roomster / VW Caddy / Touran

2.

1. Unclip and remove OEM panel (see arrows)

5. Connect all requred circuit points Place Alpine INE-W928R on dashboard

VW Tiguan

Place facia plate Put dome of facia plate exactly over the holes of mounting frames (see arrow above)

Install OEM panel to finish installation

3. Attach mounting frames to Alpine INE-W928R

Remove 4 screws

Remove head unit

4. Connect all requred circuit points

Place Alpine INE-W928R on dashboard