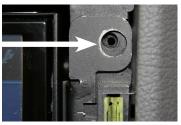

# **VW** Tiguan

Unclip and remove OEM panel 1. (see arrows)

Remove 4 screws of OEM head unit

Remove 4 screws

Remove head unit

Cut away plastic to clear space for Alpine INE-W928R

If necessary: Cut away plastic to clear space for Alpine INE-W928R