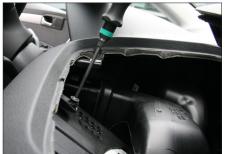

## Seat Alhambra / VW Sharan

1. Open top shelf

Remove 2 screws

Remove 4 screws 4.

Seat Alhambra / VW Sharan

Remove OEM head unit

If necessary: Cut away plastic to clear space for Alpine INE-W928R

5. Attach mounting frames to Alpine INE-W928R

2. Remove top shelf inlay

Remove 2 screws on top

iPod Audio Running Free Sandee My City

6. Place facia plate

Connect all requred circuit 7. points Place Alpine INE-W928R on dashboard

> Fix facia plate with 4 screws Install everything in reverse order to finish installation