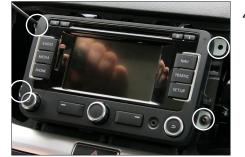

Install OEM panel to finish installation

3. Attach mounting frames to Alpine INE-W928R

Remove 4 screws

Remove head unit

4. Connect all requred circuit points

Place Alpine INE-W928R on dashboard

Škoda Fabia II / Octavia II / Roomster / VW Caddy / Touran

Put dome of facia plate exactly over the holes of mounting frames (see arrow above)

Fix facia plate with 4 screws

Attach mounting frames to 4. Alpine INE-W928R