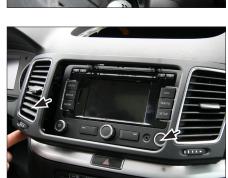

# Škoda Fabia II / Octavia II / Roomster / VW Caddy / Touran

2.

1. Unclip and remove OEM panel (see arrows)

5. Connect all requred circuit points Place Alpine INE-W928R on dashboard

VW Tiguan

Place facia plate Put dome of facia plate exactly over the holes of mounting frames (see arrow above)

- **Remove OEM panel** 3.