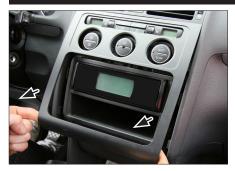

# Škoda Fabia II / Octavia II / Roomster / VW Caddy / Touran

2.

1. Unclip and remove OEM panel (see arrows)

5. Connect all requred circuit points Place Alpine INE-W928R on dashboard

VW Tiguan

Place facia plate Put dome of facia plate exactly over the holes of mounting frames (see arrow above)

# **VW** Tiguan

Unclip and remove OEM panel 1. (see arrows)

Remove 4 screws of OEM head unit

Remove 4 screws

Remove head unit

Cut away plastic to clear space for Alpine INE-W928R

If necessary: Cut away plastic to clear space for Alpine INE-W928R

- **Remove OEM panel** 3.