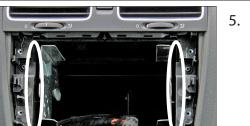

# Škoda Fabia II / Octavia II / Roomster / VW Caddy / Touran

2.

1. Unclip and remove OEM panel (see arrows)

5. Connect all requred circuit points Place Alpine INE-W928R on dashboard

VW Tiguan

Place facia plate Put dome of facia plate exactly over the holes of mounting frames (see arrow above)

# **VW** Tiguan

Unclip and remove OEM panel 1. (see arrows)

Remove 4 screws of OEM head unit

Remove 4 screws

Remove head unit

Cut away plastic to clear space for Alpine INE-W928R

If necessary: Cut away plastic to clear space for Alpine INE-W928R