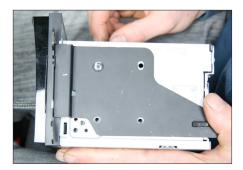

Install OEM panel to finish installation

3. Attach mounting frames to Alpine INE-W928R

Remove 4 screws

Remove head unit

4. Connect all requred circuit points

Place Alpine INE-W928R on dashboard

Škoda Fabia II / Octavia II / Roomster / VW Caddy / Touran

Put dome of facia plate exactly over the holes of mounting frames (see arrow above)

Fix facia plate with 4 screws

Attach mounting frames to 4. Alpine INE-W928R

## Seat Alhambra / VW Sharan

1. Open top shelf

Remove 2 screws

Remove 4 screws 4.

Seat Alhambra / VW Sharan

Remove OEM head unit

If necessary: Cut away plastic to clear space for Alpine INE-W928R

5. Attach mounting frames to Alpine INE-W928R