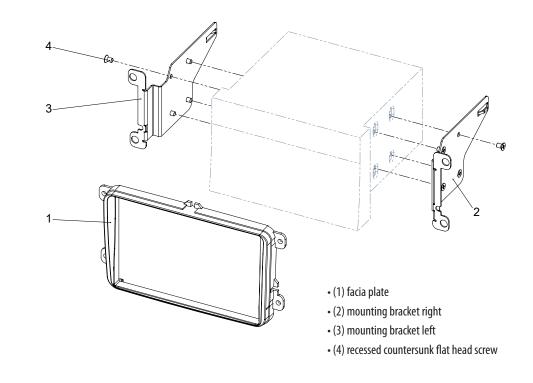

Install OEM panel to finish installation

3. Attach mounting frames to Alpine INE-W928R

Remove 4 screws

Remove head unit

4. Connect all requred circuit points

Place Alpine INE-W928R on dashboard

Škoda Fabia II / Octavia II / Roomster / VW Caddy / Touran

Put dome of facia plate exactly over the holes of mounting frames (see arrow above)

Fix facia plate with 4 screws

Attach mounting frames to 4. Alpine INE-W928R

## Seat Alhambra / VW Sharan

1. Open top shelf

Remove 2 screws

Remove 4 screws 4.

Seat Alhambra / VW Sharan

Remove OEM head unit

If necessary: Cut away plastic to clear space for Alpine INE-W928R

5. Attach mounting frames to Alpine INE-W928R