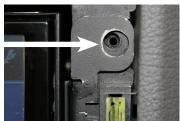

# Škoda Fabia II / Octavia II / Roomster / VW Caddy / Touran

2.

1. Unclip and remove OEM panel (see arrows)

5. Connect all requred circuit points Place Alpine INE-W928R on dashboard

VW Tiguan

Place facia plate Put dome of facia plate exactly over the holes of mounting frames (see arrow above)

Škoda Fabia II / Octavia II / Roomster / VW Caddy / Touran

Put dome of facia plate exactly over the holes of mounting frames (see arrow above)

Fix facia plate with 4 screws

Attach mounting frames to 4. Alpine INE-W928R