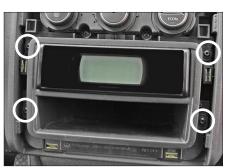

# **VW** Tiguan

Unclip and remove OEM panel 1. (see arrows)

Remove 4 screws of OEM head unit

Remove 4 screws

Remove head unit

Cut away plastic to clear space for Alpine INE-W928R

If necessary: Cut away plastic to clear space for Alpine INE-W928R

## Seat Alhambra / VW Sharan

1. Open top shelf

Remove 2 screws

Remove 4 screws 4.

Seat Alhambra / VW Sharan

Remove OEM head unit

If necessary: Cut away plastic to clear space for Alpine INE-W928R

5. Attach mounting frames to Alpine INE-W928R